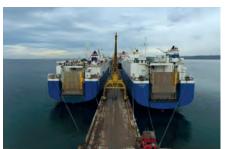

## SELTAŞ SHIPYARD LAYOUT

1. Floating Dock : 260m x 45m

2. Dock Crane : 15 ton x 22m / 5 ton x 15m

3. Pier : 170m x 12m Harbour Crane : 15ton x 22m 4. 5. Slipway 1 : 150m x 35m 6. Crane : 2 x 50 ton 7. Slipway 2 : 120 x 35m 8. Crane : 2 x 50 ton

9. Steel Storage Area

10. Gantry Crane : 2 x 25 ton

11. Painting Hall

12. Block Fabrication Workshop Ganrty Cranes: 2 x 25 ton / 3 x 5 ton

13. Prefabrication Workshop Ganrty Crane : 2 x 10 ton

14. Administration Building

15. Quay : 50m x 20m

16. Chemical Seperation Area

17. Warehouse

18. Piping Workshop

19. Outfitting Workshop

20. Storages

21. Maintenance Workshop