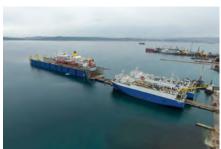

n this region. Up till now, sixteen new vessels were built and countless vessels were drydocked under our management in Tuzla.

Without pausing, We kept investing in marine industry in order to improve our capability and capacity by establishing SELTAS SHIPYARD in Altinova/YALOVA, the most promising region of our industry in the future. ASTAS SHIPYARD, the existing facility of us in Tuzla, was revised by building a rail slipway with the aim of fulfilling docking service capability without any limitations.

As ASTAS & SELTAS SHIPYARDS, We confidently will serve the local & foreign customers through our experiences over the eight decades, our reliability, quality and solution oriented approach at all events.

#### CERTIFICATES













### **SHIP REPAIR AND MAINTENANCE SERVICES**

















## **SHIP REPAIR AND CONVERSION**







# **NEW BUILDING**











## **NEW BUILDING REFERENCES**