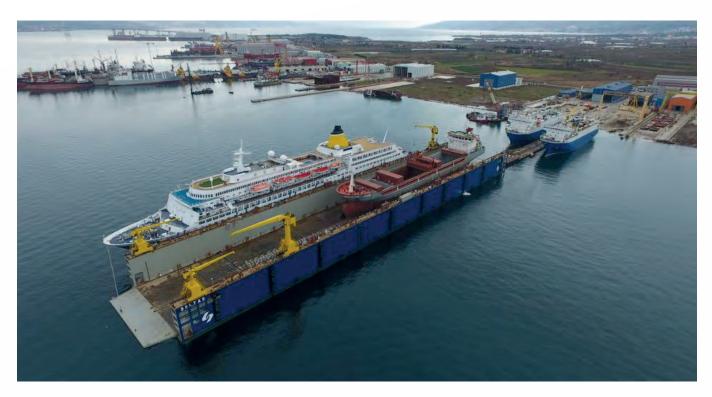

## SELTAŞ SHIPYARD LAYOUT

1. Floating Dock : 260m x 45m

2. Dock Crane : 15 ton x 22m / 5 ton x 15m

3. Pier : 170m x 12m Harbour Crane : 15ton x 22m 4. 5. Slipway 1 : 150m x 35m 6. Crane : 2 x 50 ton 7. Slipway 2 : 120 x 35m 8. Crane : 2 x 50 ton