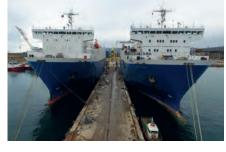

## SELTAŞ SHIPYARD LAYOUT

1. Floating Dock : 260m x 45m

2. Dock Crane : 15 ton x 22m / 5 ton x 15m

3. Pier : 170m x 12m Harbour Crane : 15ton x 22m 4. 5. Slipway 1 : 150m x 35m 6. Crane : 2 x 50 ton 7. Slipway 2 : 120 x 35m 8. Crane : 2 x 50 ton

9. Steel Storage Area

10. Gantry Crane : 2 x 25 ton

11. Painting Hall

12. Block Fabrication Workshop Ganrty Cranes: 2 x 25 ton / 3 x 5 ton

13. Prefabrication Workshop Ganrty Crane : 2 x 10 ton

14. Administration Building

15. Quay : 50m x 20m

16. Chemical Seperation Area

17. Warehouse

18. Piping Workshop

19. Outfitting Workshop

20. Storages

21. Maintenance Workshop