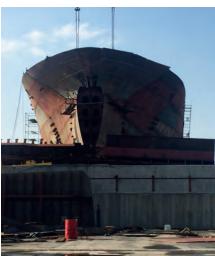

## SELTAŞ SHIPYARD LAYOUT

1. Floating Dock : 260m x 45m

2. Dock Crane : 15 ton x 22m / 5 ton x 15m

3. Pier : 170m x 12m Harbour Crane : 15ton x 22m 4. 5. Slipway 1 : 150m x 35m 6. Crane : 2 x 50 ton 7. Slipway 2 : 120 x 35m 8. Crane : 2 x 50 ton

9. Steel Storage Area

10. Gantry Crane : 2 x 25 ton

11. Painting Hall

12. Block Fabrication Workshop Ganrty Cranes: 2 x 25 ton / 3 x 5 ton

13. Prefabrication Workshop Ganrty Crane : 2 x 10 ton

14. Administration Building

15. Quay : 50m x 20m

16. Chemical Seperation Area

17. Warehouse

18. Piping Workshop

19. Outfitting Workshop

20. Storages

21. Maintenance Workshop