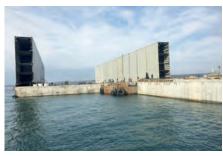

## SELTAŞ SHIPYARD LAYOUT

1. Floating Dock : 260m x 45m

2. Dock Crane : 15 ton x 22m / 5 ton x 15m

3. Pier : 170m x 12m Harbour Crane : 15ton x 22m 4. 5. Slipway 1 : 150m x 35m 6. Crane : 2 x 50 ton 7. Slipway 2 : 120 x 35m 8. Crane : 2 x 50 ton