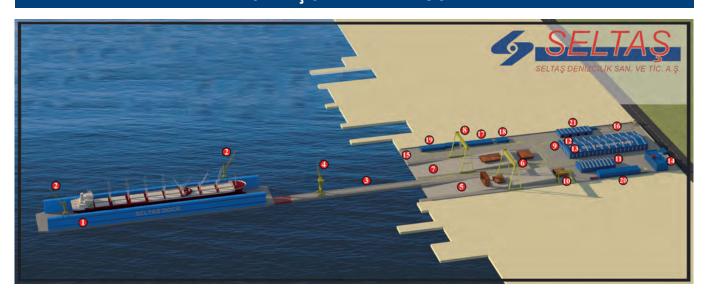

## SELTAŞ SHIPYARD LAYOUT

1. Floating Dock : 260m x 45m

2. Dock Crane : 15 ton x 22m / 5 ton x 15m

3. Pier : 170m x 12m Harbour Crane : 15ton x 22m 4. 5. Slipway 1 : 150m x 35m 6. Crane : 2 x 50 ton 7. Slipway 2 : 120 x 35m 8. Crane : 2 x 50 ton

9. Steel Storage Area

10. Gantry Crane : 2 x 25 ton

11. Painting Hall

12. Block Fabrication Workshop Ganrty Cranes: 2 x 25 ton / 3 x 5 ton

13. Prefabrication Workshop Ganrty Crane : 2 x 10 ton

14. Administration Building

15. Quay : 50m x 20m

16. Chemical Seperation Area

17. Warehouse

18. Piping Workshop

19. Outfitting Workshop

20. Storages

21. Maintenance Workshop