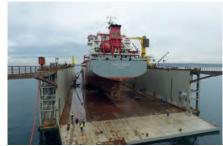

## SELTAŞ SHIPYARD LAYOUT

1. Floating Dock : 260m x 45m

2. Dock Crane : 15 ton x 22m / 5 ton x 15m

3. Pier : 170m x 12m Harbour Crane : 15ton x 22m 4. 5. Slipway 1 : 150m x 35m 6. Crane : 2 x 50 ton 7. Slipway 2 : 120 x 35m 8. Crane : 2 x 50 ton