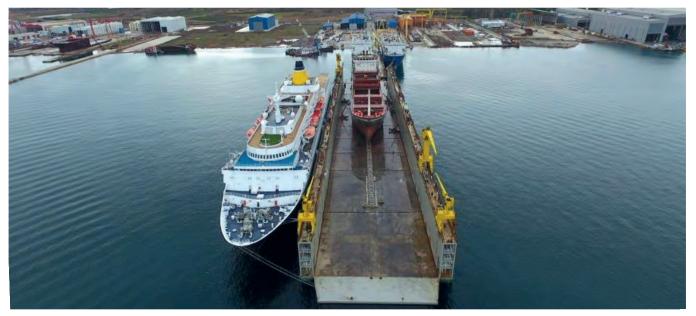

## SELTAŞ SHIPYARD LAYOUT

1. Floating Dock : 260m x 45m

2. Dock Crane : 15 ton x 22m / 5 ton x 15m

3. Pier : 170m x 12m Harbour Crane : 15ton x 22m 4. 5. Slipway 1 : 150m x 35m 6. Crane : 2 x 50 ton 7. Slipway 2 : 120 x 35m 8. Crane : 2 x 50 ton