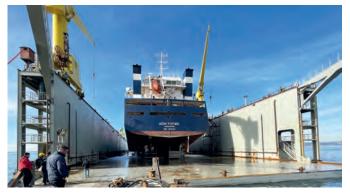

## SELTAŞ SHIPYARD LAYOUT

1. Floating Dock : 260m x 45m

2. Dock Crane : 15 ton x 22m / 5 ton x 15m

3. Pier : 170m x 12m Harbour Crane : 15ton x 22m 4. 5. Slipway 1 : 150m x 35m 6. Crane : 2 x 50 ton 7. Slipway 2 : 120 x 35m 8. Crane : 2 x 50 ton