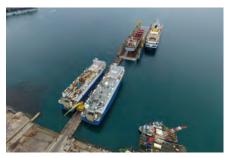

## SELTAŞ SHIPYARD LAYOUT

1. Floating Dock : 260m x 45m

2. Dock Crane : 15 ton x 22m / 5 ton x 15m

3. Pier : 170m x 12m Harbour Crane : 15ton x 22m 4. 5. Slipway 1 : 150m x 35m 6. Crane : 2 x 50 ton 7. Slipway 2 : 120 x 35m 8. Crane : 2 x 50 ton

9. Steel Storage Area

10. Gantry Crane : 2 x 25 ton

11. Painting Hall

12. Block Fabrication Workshop Ganrty Cranes: 2 x 25 ton / 3 x 5 ton

13. Prefabrication Workshop Ganrty Crane : 2 x 10 ton

14. Administration Building

15. Quay : 50m x 20m

16. Chemical Seperation Area

17. Warehouse

18. Piping Workshop

19. Outfitting Workshop

20. Storages

21. Maintenance Workshop